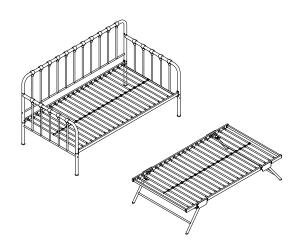

## DAYBED COMPLETED

Note: Please do not tighten all bolts until the bed is assembled completely.

STEP 12

TRUNDLE COMPLETED

**COMPLETED** 

For items use on wooden floor, hard surfaces or carpets, it is recommended to Install protective pads under all legs and supports to avoid/prevent from damages/ scratches and discoloration.