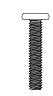

## HARDWARE LIST:

1: Bolt 5/16\*40mm X 4pcs

5: Bolt 5/16\*34mm X 4pcs

2: Bolt 1/4\*55mm X 6pcs

6: Nut 5/16 X 8pcs

3: Bolt 1/4\*19mm X 22pcs

4: Bolt 5/16\*19mm X 8pcs

8: Wrench