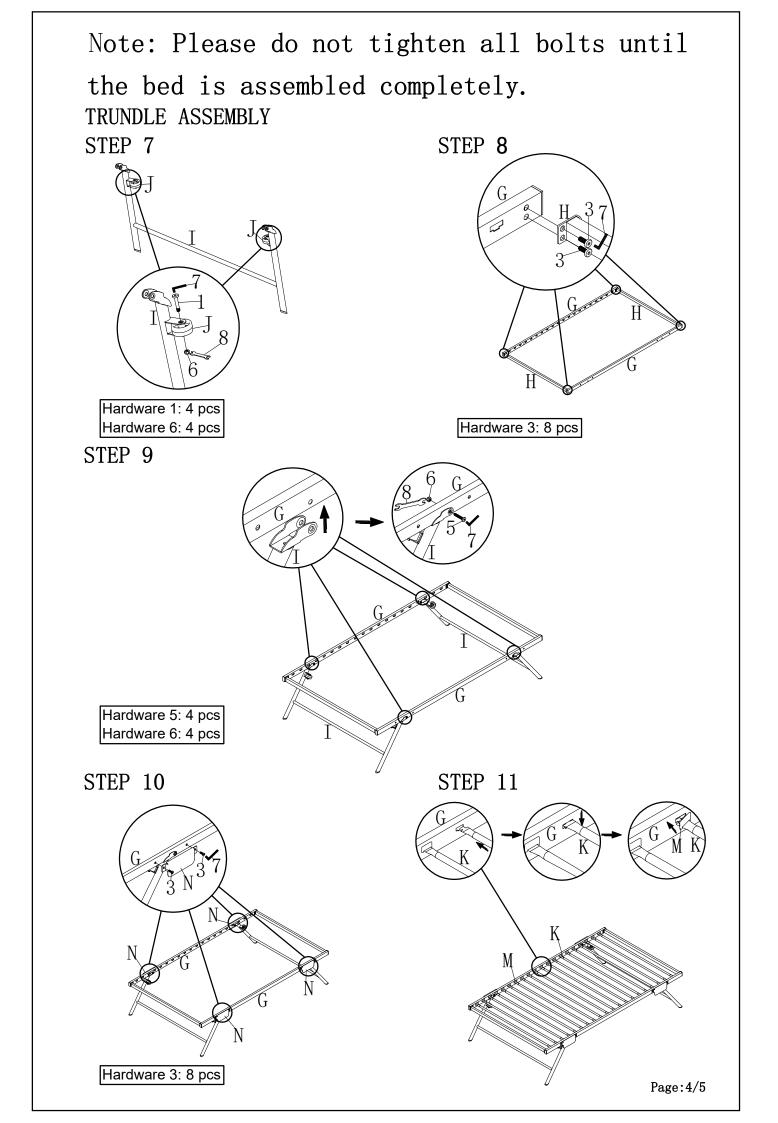

Page:1/5

Note: Please do not tighten all bolts until the bed is assembled completely.

STEP 6

## HARDWARE LIST:

1: Bolt 5/16\*40mm X 4pcs

5: Bolt 5/16\*34mm X 4pcs

2: Bolt 1/4\*55mm X 6pcs

6: Nut 5/16 X 8pcs

3: Bolt 1/4\*19mm X 22pcs

4: Bolt 5/16\*19mm X 8pcs

8: Wrench