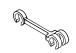

## PART LIST:

E:Back Frame 1PC

2PCS

G:Trundle Long Rail 2PCS

H:Trundle Short Rail 2PCS

I:Legs 2PCS

J:Wheel 4PCS

K:Slat

L:Spacer (Daybed: 22pcs, Trundle: 20pcs) (Daybed: 21pcs, Trundle: 19pcs

M:Slat Connector **84PCS** 

N:Bracket 4PCS