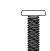

## HARDWARE LIST:

1: Bolt 5/16\*40mm X 4pcs

5: Bolt 5/16\*34mm X 4pcs

2: Bolt 1/4\*55mm X 6pcs

6: Nut 5/16 X 8pcs

3: Bolt 1/4\*19mm X 22pcs

4: Bolt 5/16\*19mm X 8pcs

8: Wrench