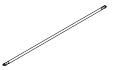

## PART LIST:

E:Back Frame 1PC

2PCS

G:Trundle Long Rail 2PCS

H:Trundle Short Rail 2PCS

I:Legs 2PCS

J:Wheel 4PCS

K:Slat

L:Spacer (Daybed: 22pcs, Trundle: 20pcs) (Daybed: 21pcs, Trundle: 19pcs

M:Slat Connector **84PCS** 

N:Bracket 4PCS