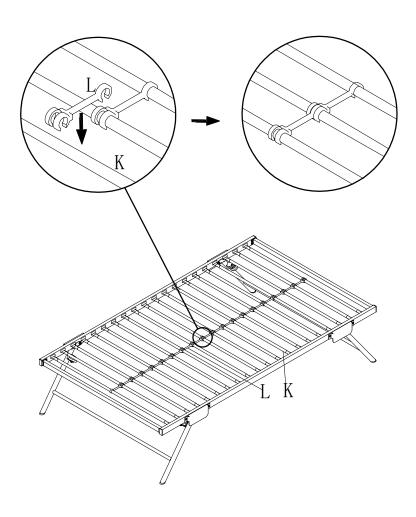

Page:1/5

Note: Please do not tighten all bolts until the bed is assembled completely.

STEP 6