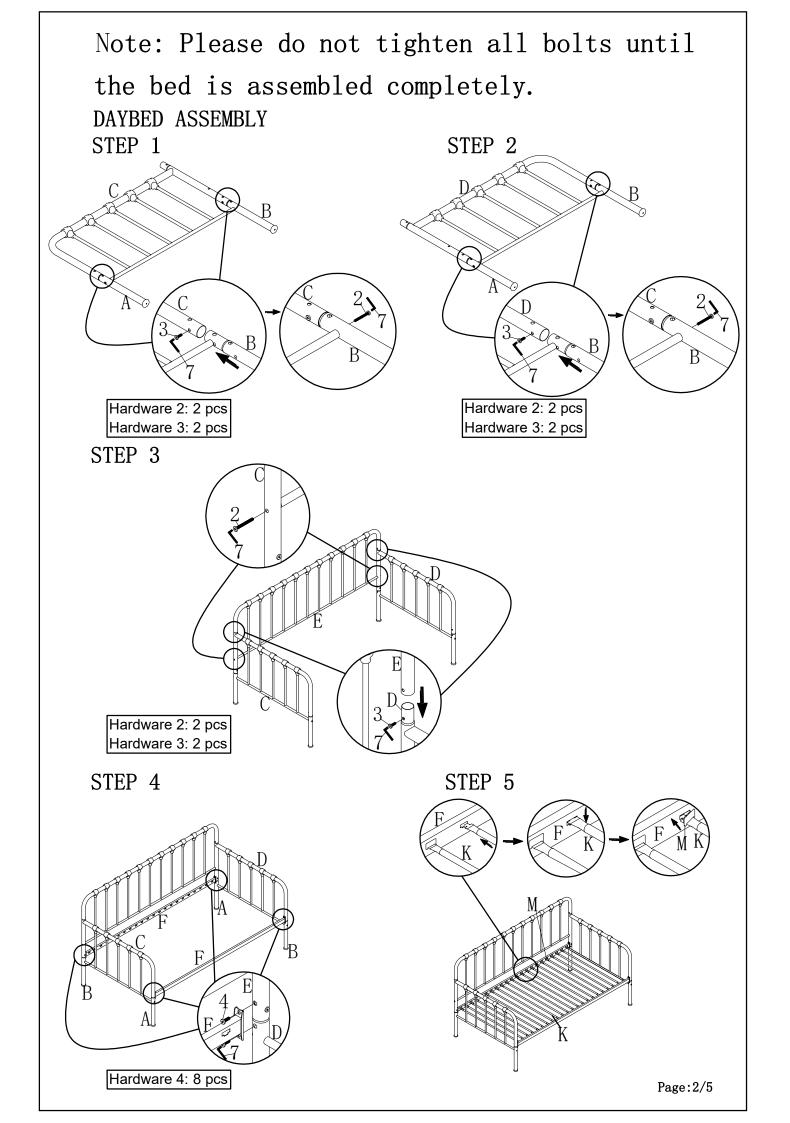

Page:1/5

Note: Please do not tighten all bolts until the bed is assembled completely.

STEP 6