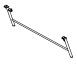

## PART LIST:

E:Back Frame 1PC

2PCS

G:Trundle Long Rail 2PCS

H:Trundle Short Rail 2PCS

I:Legs 2PCS

J:Wheel 4PCS

K:Slat

L:Spacer (Daybed: 22pcs, Trundle: 20pcs) (Daybed: 21pcs, Trundle: 19pcs

M:Slat Connector **84PCS** 

N:Bracket 4PCS