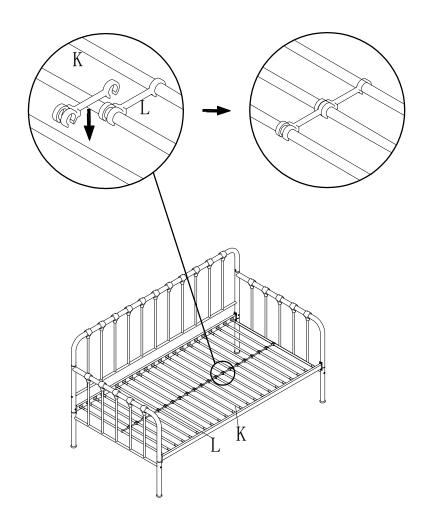

Page:1/5

Note: Please do not tighten all bolts until the bed is assembled completely.

STEP 6