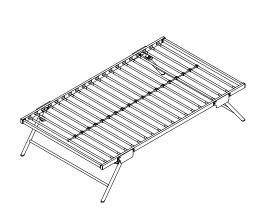

## DAYBED COMPLETED

Note: Please do not tighten all bolts until the bed is assembled completely.

STEP 12

TRUNDLE COMPLETED

**COMPLETED** 

For items use on wooden floor, hard surfaces or carpets, it is recommended to Install protective pads under all legs and supports to avoid/prevent from damages/ scratches and discoloration.