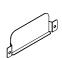

## PART LIST:

E:Back Frame 1PC

2PCS

G:Trundle Long Rail 2PCS

H:Trundle Short Rail 2PCS

I:Legs 2PCS

J:Wheel 4PCS

K:Slat

L:Spacer (Daybed: 22pcs, Trundle: 20pcs) (Daybed: 21pcs, Trundle: 19pcs

M:Slat Connector **84PCS** 

N:Bracket 4PCS