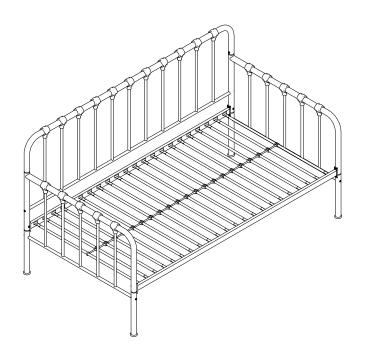

## ASSEMBLY INSTRUCTION DAYBED WITH TRUNDLE 4983WHT-NT

## DAYBED COMPLETED

Note: Please do not tighten all bolts until the bed is assembled completely.

STEP 12

TRUNDLE COMPLETED

**COMPLETED** 

For items use on wooden floor, hard surfaces or carpets, it is recommended to Install protective pads under all legs and supports to avoid/prevent from damages/ scratches and discoloration.