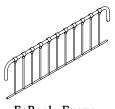

## PART LIST:

E:Back Frame 1PC

2PCS

G:Trundle Long Rail 2PCS

H:Trundle Short Rail 2PCS

I:Legs 2PCS

J:Wheel 4PCS

K:Slat