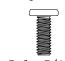

## HARDWARE LIST:

1: Bolt 5/16\*40mm X 4pcs

5: Bolt 5/16\*34mm X 4pcs

2: Bolt 1/4\*55mm X 6pcs

6: Nut 5/16 X 8pcs

3: Bolt 1/4\*19mm X 22pcs

4: Bolt 5/16\*19mm X 8pcs

8: Wrench